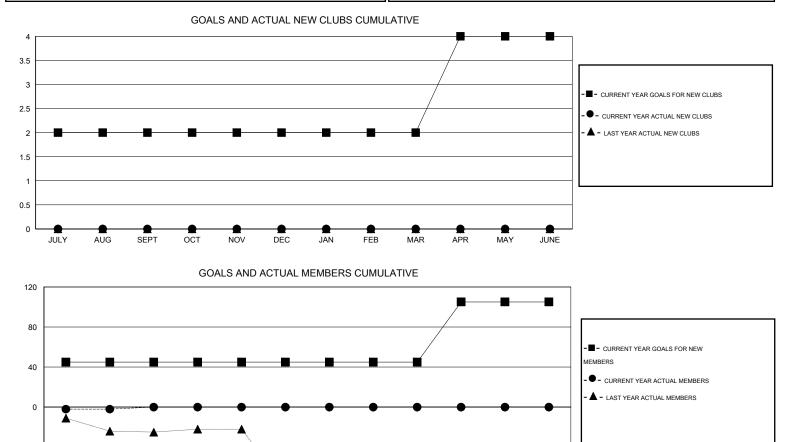

## GMT: MIKLOS HORVATH

| Clubs                 |                  |                     |                            |                             | Members               |                    |                                  |                              |                             |
|-----------------------|------------------|---------------------|----------------------------|-----------------------------|-----------------------|--------------------|----------------------------------|------------------------------|-----------------------------|
| RESULTS FOR 2014-2015 |                  |                     |                            |                             | RESULTS FOR 2014-2015 |                    |                                  |                              |                             |
| QUARTER               | NEW CLUB<br>GOAL | ACTUAL NEW<br>CLUBS | ACTUAL<br>DROPPED<br>CLUBS | ACTUAL NET<br>GAIN/<br>LOSS | QUARTER               | NEW MEMBER<br>GOAL | ACTUAL TOTAL<br>MEMBERS<br>ADDED | ACTUAL<br>DROPPED<br>MEMBERS | ACTUAL NET<br>GAIN/<br>LOSS |
| JULY/AUG/SEPT         | 2                | 0                   | 0                          | 0                           | JULY/AUG/SEPT         | 45                 | 4                                | 6                            | -2                          |
| OCT/NOV/DEC           | 0                | 0                   | 0                          | 0                           | OCT/NOV/DEC           | 0                  | 0                                | 0                            | 0                           |
| JAN/FEB/MAR           | 0                | 0                   | 0                          | 0                           | JAN/FEB/MAR           | 0                  | 0                                | 0                            | 0                           |
| APR/MAY/JUNE          | 2                | 0                   | 0                          | 0                           | APR/MAY/JUNE          | 60                 | 0                                | 0                            | 0                           |